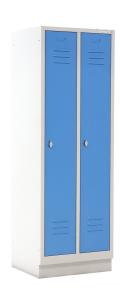

## **Product description**

A used 2-door wardrobe, a practical and versatile solution for storing clothes and other items. The wardrobe is fitted with a padlock closure, so items can be stored safely. The wardrobe is also fitted with ventilation, allowing damp clothing or items to dry.

## **Specifications**

Article arrangement: Used Version: 2 doors (padlock)

Colour: grey/blue

Surface treatment: painted and use damage

Internal width (mm): 220 Internal height (mm): 1610 Internal depth (mm): 490 Type number: A153818