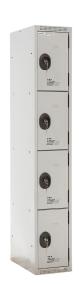

## **Product description**

Wardrobe made of high-quality sheet steel, very sturdy, dimensionally stable. Formed sheet steel 6/10th (conforming to standard deflection 8/10th). Excellent mechanical resistance with closed clamping profile. Door immovable in open and closed position, shatterproof. Hinges open to 120°. Multi-compartment wardrobe with integrated label holders. Profiling and joining of plates.

## Specifications

Article arrangement: Used Version: 4 doors (cylinder lock) Colour: grey Width (mm): 300 Depth (mm): 500 Type number: A038361 EAN Code (Gtin) 8719424232974

Type: wardrobe Material: steel Surface treatment: painted and use damage Height (mm): 1800 Weight (kg) 22 Additional specifications: including key