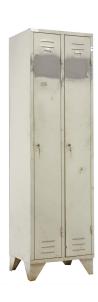

## **Product description**

This used wardrobe has ventilation openings at the top and bottom of the doors. Each side has 1 fixed floor.

## **Specifications**

Article arrangement: Used Version: 2 doors (cylinder lock)

Shelves: floor / 1 shelf

Surface treatment: painted and use damage

Internal width (mm): 240 Internal height (mm): 1890 Internal depth (mm): 470 Type number: 6011GB

EAN Code (Gtin) 8719424208955

Type: wardrobe Material: steel Colour: grey Width (mm): 600 Height (mm): 2090 Depth (mm): 500 Weight (kg) 70

Additional specifications: incl. 2 keys

Scan the QR code for more information