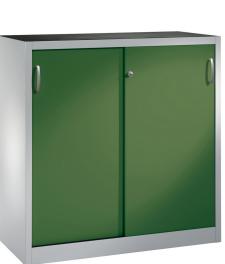

## **Product description**

Sliding door cabinet or tool cabinet. Widely used in warehouse or workshops. Supplied as standard with a grooved rubber mat on the top, 2 sliding doors including bow handles, a pressure cylinder lock with 2 keys and a partition in the middle. Due to the 15-mm grid, the cabinet is equipped with 2 height-adjustable shelves with a maximum load of 70 kg. to a different color? Ask about our options.

## Specifications

Article arrangement: New Version: with 2 sliding doors and 2 floors Colour: green Surface treatment: powdercoating Internal width (mm): 1197 Internal height (mm): 855 Weight (kg) 47.88 Type number: 57-1200S-2

Scan the QR code for more information

Type: sliding door cabinet Material: steel Ral colour: 6011 Width (mm): 1200 Height (mm): 1200 Depth (mm): 400 Options: shelves adjustable and removable EAN Code (Gtin) 8719424111668