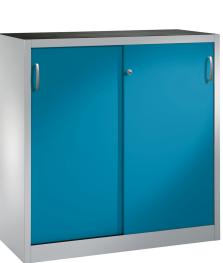

## **Product description**

Sliding door cabinet or tool cabinet. Widely used in warehouse or workshops. Supplied as standard with a grooved rubber mat on the top, 2 sliding doors including bow handles, a pressure cylinder lock with 2 keys and a partition in the middle. Due to the 15-mm grid, the cabinet is equipped with 2 height-adjustable shelves with a maximum load of 70 kg. to a different color? Ask about our options.

## Specifications

Article arrangement: New Version: with 2 sliding doors and 2 floors Colour: light blue Surface treatment: powdercoating Internal width (mm): 1197 Internal height (mm): 1055 Weight (kg) 47.88 Type number: 57-1200S-2

Scan the QR code for more information

Type: sliding door cabinet Material: steel Ral colour: 5012 Width (mm): 1200 Height (mm): 1200 Depth (mm): 400 Options: shelves adjustable and removable EAN Code (Gtin) 8719424111675