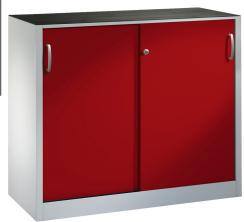

## **Product description**

Sliding door cabinet or tool cabinet. Widely used in warehouse or workshops. Supplied as standard with a grooved rubber mat on the top, 2 sliding doors including bow handles and a pressure cylinder lock with 2 keys. Due to the 15-mm grid, the cabinet is equipped with 1 height-adjustable shelf with a maximum load of 70 kg. to a different color? Ask about our options.

## **Specifications**

Article arrangement: New

Version: with 2 sliding doors and 1 floor

Shelves: adjustable in height

Ral colour: 3003 Width (mm): 1200 Height (mm): 1000 Depth (mm): 600 Weight (kg) 49.15

Type number: 57-1200S-1

Scan the QR code for more information

Type: sliding door cabinet

Material: steel Colour: red

Surface treatment: powdercoating

Internal width (mm): 1197 Internal height (mm): 855 Loading capacity (kg): 70