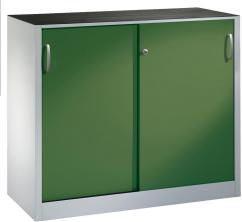

## **Product description**

Sliding door cabinet or tool cabinet. Widely used in warehouse or workshops. Supplied as standard with a grooved rubber mat on the top, 2 sliding doors including bow handles and a pressure cylinder lock with 2 keys. Due to the 15-mm grid, the cabinet is equipped with 1 heightadjustable shelf with a maximum load of 70 kg. to a different color? Ask about our options.

## **Specifications**

Article arrangement: New

Version: with 2 sliding doors and 1 floor

Shelves: adjustable in height

Ral colour: 6011 Width (mm): 1200 Height (mm): 1000 Depth (mm): 500 Weight (kg) 44.09

Type number: 57-1200S-1

Scan the QR code for more information

Type: sliding door cabinet

Material: steel Colour: green

Surface treatment: powdercoating

Internal width (mm): 1197 Internal height (mm): 855 Loading capacity (kg): 70