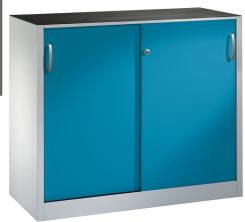

## **Product description**

Sliding door cabinet or tool cabinet. Widely used in warehouse or workshops. Supplied as standard with a grooved rubber mat on the top, 2 sliding doors including bow handles and a pressure cylinder lock with 2 keys. Due to the 15-mm grid, the cabinet is equipped with 1 height-adjustable shelf with a maximum load of 70 kg. to a different color? Ask about our options.

## **Specifications**

Article arrangement: New

Version: with 2 sliding doors and 1 floor

Shelves: adjustable in height

Ral colour: 5012 Width (mm): 1200 Height (mm): 1000 Depth (mm): 400 Weight (kg) 39.05

Type number: 57-1200S-1

Scan the QR code for more information

Type: sliding door cabinet

Material: steel Colour: light blue

Surface treatment: powdercoating

Internal width (mm): 1197 Internal height (mm): 855 Loading capacity (kg): 70