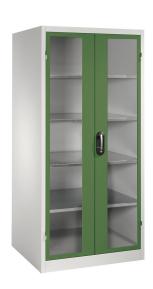

## **Product description**

Revolving door cabinet or tool cabinet. Widely used in warehouse or workshop. Supplied as standard with an Ergo-Lock system, easy to close by just pushing the handle. The doors have a door reinforcement in the middle and have an opening angle of approximately 180 degrees due to the hinged hinges. Due to the 15-mm grid, the cabinet is equipped with 4 height-adjustable levels with a load of 70 kg per shelf. RDS 110 80 60. Looking for a different colour? Ask about our options.

## **Specifications**

Article arrangement: New

Version: with viewing windows in 2 hinged doors and 4 floors

Colour: green

Surface treatment: powdercoating

Internal width (mm): 928 Internal height (mm): 1840

Weight (kg) 98.84

Type number: 57-930R-4

Type: material cabinet

Material: steel Ral colour: 6011 Width (mm): 930 Height (mm): 1950 Depth (mm): 800

Options: shelves adjustable and removable

EAN Code (Gtin) 8719424109351