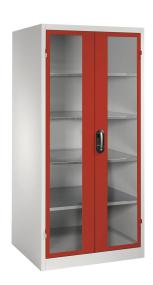

## **Product description**

Revolving door cabinet or tool cabinet. Widely used in warehouse or workshop. Supplied as standard with an Ergo-Lock system, easy to close by just pushing the handle. The doors have a door reinforcement in the middle and have an opening angle of approximately 180 degrees due to the hinged hinges. Due to the 15-mm grid, the cabinet is equipped with 4 height-adjustable levels with a load of 70 kg per shelf. RDS 110 80 60. Looking for a different colour? Ask about our options.

## **Specifications**

Article arrangement: New

Version: with viewing windows in 2 hinged doors and 4 floors

Colour: red

Surface treatment: powdercoating

Internal width (mm): 928
Internal height (mm): 1840

Weight (kg) 98.84

Type number: 57-930R-4

Type: material cabinet

Material: steel Ral colour: 3003 Width (mm): 930 Height (mm): 1950 Depth (mm): 800

Options: shelves adjustable and removable

EAN Code (Gtin) 8719424109320