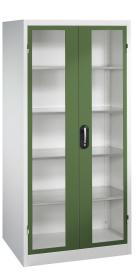

## **Product description**

Revolving door cabinet or tool cabinet. Widely used in warehouse or workshop. Supplied as standard with an Ergo-Lock system, easy to close by just pushing the handle. The doors have a door reinforcement in the middle and have an opening angle of approximately 180 degrees due to the hinged hinges. Due to the 15-mm grid, the cabinet is equipped with 4 height-adjustable levels with a load of 70 kg per shelf. RDS 110 80 60. Looking for a different colour? Ask about our options.

## Specifications

Article arrangement: New Version: with viewing windows in 2 hinged doors and 4 floors Colour: green Surface treatment: powdercoating Internal width (mm): 928 Internal height (mm): 1840 Weight (kg) 79.9 Type number: 57-930R-4

Scan the QR code for more information

Type: material cabinet Material: steel Ral colour: 6011 Width (mm): 930 Height (mm): 1950 Depth (mm): 600 Options: shelves adjustable and removable EAN Code (Gtin) 8719424109313