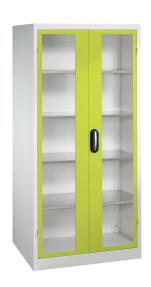

## **Product description**

Revolving door cabinet or tool cabinet. Widely used in warehouse or workshop. Supplied as standard with an Ergo-Lock system, easy to close by just pushing the handle. The doors have a door reinforcement in the middle and have an opening angle of approximately 180 degrees due to the hinged hinges. Due to the 15-mm grid, the cabinet is equipped with 4 height-adjustable levels with a load of 70 kg per shelf. RDS 110 80 60. Looking for a different colour? Ask about our options.

## **Specifications**

Article arrangement: New

Version: with viewing windows in 2 hinged doors and 4 floors

Colour: poison green Width (mm): 930 Height (mm): 1950 Depth (mm): 600

Options: shelves adjustable and removable