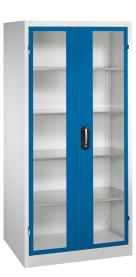

## **Product description**

Revolving door cabinet or tool cabinet. Widely used in warehouse or workshop. Supplied as standard with an Ergo-Lock system, easy to close by just pushing the handle. The doors have a door reinforcement in the middle and have an opening angle of approximately 180 degrees due to the hinged hinges. Due to the 15-mm grid, the cabinet is equipped with 4 height-adjustable levels with a load of 70 kg per shelf. RDS 110 80 60. Looking for a different colour? Ask about our options.

## Specifications

Article arrangement: New Version: with viewing windows in 2 hinged doors and 4 floors Colour: dark blue Surface treatment: powdercoating Internal width (mm): 928 Internal height (mm): 1840 Weight (kg) 79.9 Type number: 57-930R-4

Scan the QR code for more information

Type: material cabinet Material: steel Ral colour: 5010 Width (mm): 930 Height (mm): 1950 Depth (mm): 600 Options: shelves adjustable and removable EAN Code (Gtin) 8719424109283