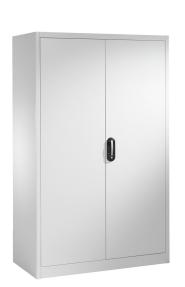

## **Product description**

Revolving door cabinet or tool cabinet. Widely used in warehouse or workshops. Supplied as standard with an Ergo-Lock system, easy to close by just pushing the handle. The doors have a door reinforcement in the middle and have an opening angle of approx. 110 degrees. The galvanized shelves have a maximum load of 70kg.

Available as standard in red RAL 3003, gray RAL 7035, green RAL 6011, dark blue RAL 5010 and light blue RAL 5012. Looking for a different colour? Ask about our options.

## Specifications

Article arrangement: New Version: with 2 hinged doors and 8 floors Colour: grey Surface treatment: powdercoating Internal width (mm): 595 Internal height (mm): 1840 Loading capacity (kg): 70 Options: shelves adjustable and removable EAN Code (Gtin) 8719424106763

Scan the QR code for more information

Type: material cabinet Material: steel Ral colour: 7035 Width (mm): 1200 Height (mm): 1950 Depth (mm): 500 Weight (kg) 86.45 Type number: 57-1200-8