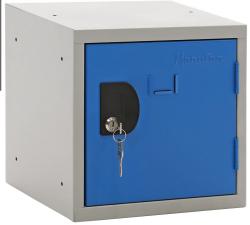

## **Product description**

Wardrobe cube with compartments, Material: Steel, Compartment width: 305 mm, Color door: Blue

- Organize your storage space according to your own choice
- Pre-drilled cube cabinet.
- Opening up to 180°.
- Hinge completely invisible.
- Closure with cylinder lock.

## **Specifications**

Article arrangement: Used Version: 1 door (cylinder lock)

Colour: grey/blue

Surface treatment: painted Internal width (mm): 240 Internal height (mm): 250

Depth (mm): 305

Type number: A111308

EAN Code (Gtin) 8719424153354

Type: locker cabinet Material: steel

Ral colour: 5015, 7035 Width (mm): 305 Height (mm): 305 Useful height (mm): 265 Internal depth (mm): 270

Additional specifications: incl. 2 keys