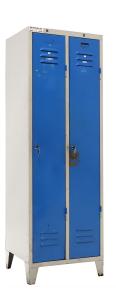

## **Product description**

Used locker with two lockable doors. The doors can be closed with a solid cylinder lock. There is space in the lockers to hang clothes on clothes hooks. Each compartment has ventilation openings at the front. At least 1 key per door.

## Specifications

Article arrangement: Used Version: 2 doors (cylinder lock) Colour: grey/blue Width (mm): 630 Depth (mm): 500 Type number: 6143GB

Scan the QR code for more information

Type: locker cabinet Material: steel Surface treatment: painted and use damage Height (mm): 1860 Weight (kg) 42 EAN Code (Gtin) 8719424212372