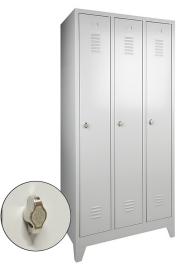

## **Product description**

Locker cabinet on legs with three lockable doors. There is space in the lockers to hang clothes on clothes hooks. The doors can be locked with a solid padlock. NB! Padlock is NOT included.

## **Specifications**

Article arrangement: New

Version: 3 doors (padlock) on pedestal

Colour: grey

Surface treatment: painted

Height (mm): 1900

Type number: 45-WRC3 EAN Code (Gtin) 8719424176865 Type: locker cabinet