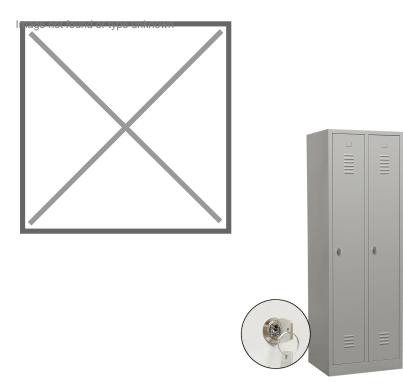

## **Product description**

Double clothing locker with 2 doors and equipped with cylinder locks. The lockers are equipped with 1 shelf, clothes hooks and ventilation slots.

Inside dimensions: Total height: 170.5 cm To shelf: 146 cm From shelf to top: 22.5 cm Door width (right): 31 cm Door width (left) ): 28.5 cm Depth: 47 cm

## Specifications

Article arrangement: New Version: 2 doors (cylinder lock) Colour: grey Surface treatment: painted Height (mm): 1800 Type number: 45-WRC2

Scan the QR code for more information

Type: locker cabinet Material: steel Ral colour: 7035 Width (mm): 600 Depth (mm): 500 EAN Code (Gtin) 8719424009262