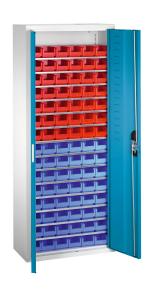

## **Product description**

Revolving door cabinet or workshop cabinet. Widely used in warehouse or workshops. Supplied as standard with an Ergo-Lock system, easy to close by just pushing the handle. The doors have a door reinforcement in the middle and have an opening angle of approx. 110 degrees. The cabinet is supplied complete with 90 storage bins and 14 fixed shelves with a load capacity per shelf of 50 kg. RAL 6011, dark blue RAL 5010 and light blue RAL 5012. Looking for a different colour? Ask about our options.

## **Specifications**

Article arrangement: New

Version: with 2 hinged doors and 90 storage bins

Colour: light blue

Surface treatment: powdercoating

Internal width (mm): 695

Depth (mm): 300

Type number: 57-700-90

Type: boxes cabinet Material: steel

Ral colour: 5012

Width (mm): 700

Height (mm): 1690

Weight (kg) 65.95

EAN Code (Gtin) 8719424110401

Scan the QR code for more information