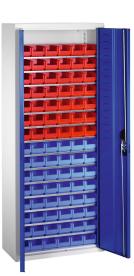

## **Product description**

Revolving door cabinet or workshop cabinet. Widely used in warehouse or workshops. Supplied as standard with an Ergo-Lock system, easy to close by just pushing the handle. The doors have a door reinforcement in the middle and have an opening angle of approx. 110 degrees. The cabinet is supplied complete with 90 storage bins and 14 fixed shelves with a load capacity per shelf of 50 kg. RAL 6011, dark blue RAL 5010 and light blue RAL 5012. Looking for a different colour? Ask about our options.

## Specifications

Article arrangement: New Version: with 2 hinged doors and 90 storage bins Colour: dark blue Surface treatment: powdercoating Internal width (mm): 695 Depth (mm): 300 Type number: 57-700-90