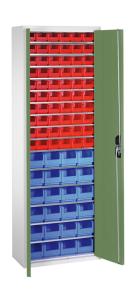

## **Product description**

Revolving door cabinet or workshop cabinet. Widely used in warehouse or workshops. Supplied as standard with an Ergo-Lock system, easy to close by just pushing the handle. The doors have a door reinforcement in the middle and have an opening angle of approx. 110 degrees. The cabinet is supplied complete with 84 storage bins and 15 fixed shelves with a load capacity per shelf of 50kg. 6011, dark blue RAL 5010 and light blue RAL 5012. Looking for a different colour? Ask about our options.

## **Specifications**

Article arrangement: New

Version: with 2 hinged doors and 84 storage bins

Colour: green

Surface treatment: powdercoating

Internal width (mm): 695

Depth (mm): 300

Type number: 57-700-84

Type: boxes cabinet

Material: steel

Ral colour: 6011 Width (mm): 700

Height (mm): 1980

Weight (kg) 75

EAN Code (Gtin) 8719424110586

Scan the QR code for more information