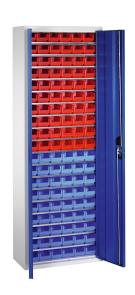

## **Product description**

Revolving door cabinet or workshop cabinet. Widely used in warehouse or workshops. Supplied as standard with an Ergo-Lock system, easy to close by just pushing the handle. The doors have a door reinforcement in the middle and have an opening angle of approx. 110 degrees. The cabinet is supplied complete with 114 storage bins and 18 fixed shelves with a load capacity per shelf of 50 kg. 6011, dark blue RAL 5010 and light blue RAL 5012. Looking for a different colour? Ask about our options.

## **Specifications**

Article arrangement: New

Version: with 2 hinged doors and 114 storage bins

Colour: dark blue

Surface treatment: powdercoating

Internal width (mm): 695 Depth (mm): 300

Type number: 57-700-104

Type: boxes cabinet Material: steel

Ral colour: 5010 Width (mm): 700 Height (mm): 1980

Weight (kg) 78.74

EAN Code (Gtin) 8719424110616

Scan the QR code for more information