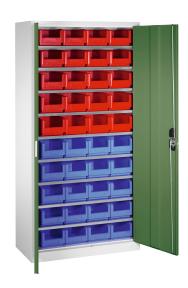

## **Product description**

Revolving door cabinet or workshop cabinet. Widely used in warehouse or workshops. Supplied as standard with an Ergo-Lock system, easy to close by just pushing the handle. The doors have a door reinforcement in the middle and have an opening angle of approx. 110 degrees. The cabinet is supplied complete with 40 storage bins and 9 fixed shelves with a load capacity per shelf of 50kg. 6011, dark blue RAL 5010 and light blue RAL 5012. Looking for a different colour? Ask about our options.

## **Specifications**

Article arrangement: New

Version: with 2 hinged doors and 40 storage bins

Colour: green

Surface treatment: powdercoating

Internal width (mm): 995

Depth (mm): 420

Type number: 57-1000-40

Type: boxes cabinet

Material: steel

Ral colour: 6011 Width (mm): 1000

Height (mm): 1980

Weight (kg) 103.23

EAN Code (Gtin) 8719424110838

Scan the QR code for more information