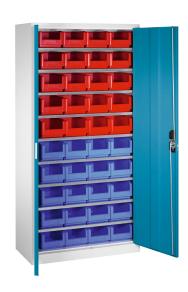

## **Product description**

Revolving door cabinet or workshop cabinet. Widely used in warehouse or workshops. Supplied as standard with an Ergo-Lock system, easy to close by just pushing the handle. The doors have a door reinforcement in the middle and have an opening angle of approx. 110 degrees. The cabinet is supplied complete with 40 storage bins and 9 fixed shelves with a load capacity per shelf of 50kg. 6011, dark blue RAL 5010 and light blue RAL 5012. Looking for a different colour? Ask about our options.

## **Specifications**

Article arrangement: New

Version: with 2 hinged doors and 40 storage bins

Colour: light blue

Surface treatment: powdercoating

Internal width (mm): 995

Depth (mm): 420

Type number: 57-1000-40

Type: boxes cabinet

Material: steel Ral colour: 5012

Width (mm): 1000

Height (mm): 1980

Weight (kg) 103.23

EAN Code (Gtin) 8719424110821

Scan the QR code for more information