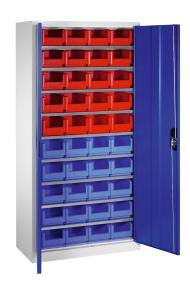

## **Product description**

Revolving door cabinet or workshop cabinet. Widely used in warehouse or workshops. Supplied as standard with an Ergo-Lock system, easy to close by just pushing the handle. The doors have a door reinforcement in the middle and have an opening angle of approx. 110 degrees. The cabinet is supplied complete with 40 storage bins and 9 fixed shelves with a load capacity per shelf of 50kg. 6011, dark blue RAL 5010 and light blue RAL 5012. Looking for a different colour? Ask about our options.

## **Specifications**

Article arrangement: New

Version: with 2 hinged doors and 40 storage bins

Colour: dark blue

Surface treatment: powdercoating

Internal width (mm): 995

Depth (mm): 420

Type number: 57-1000-40

Type: boxes cabinet

Material: steel Ral colour: 5010

Width (mm): 1000

Height (mm): 1980

Weight (kg) 103.23

EAN Code (Gtin) 8719424110814

Scan the QR code for more information