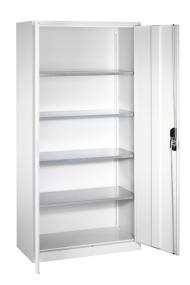

## **Product description**

Revolving door cabinet or workshop cabinet. Widely used in warehouse or workshops. Supplied as standard with an Ergo-Lock system, easy to close by just pushing the handle. The doors have a door reinforcement in the middle and have an opening angle of approx. 110 degrees. The cabinet is supplied complete with 4 height-adjustable galvanized shelves with a load capacity per shelf of 50 kg. colour? Ask about our options.

## **Specifications**

Article arrangement: New

Version: with 2 hinged doors and 4 floors

Colour: grey

Surface treatment: powdercoating

Internal width (mm): 995 Internal height (mm): 1870

Weight (kg) 62.07

Type number: 57-1000-4

Type: boxes cabinet Material: steel

Ral colour: 7035 Width (mm): 1000

Height (mm): 1980 Depth (mm): 420

Options: shelves adjustable and removable

EAN Code (Gtin) 8719424110999