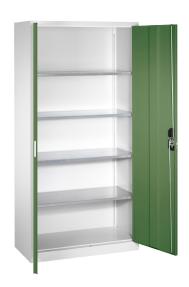

## **Product description**

Revolving door cabinet or workshop cabinet. Widely used in warehouse or workshops. Supplied as standard with an Ergo-Lock system, easy to close by just pushing the handle. The doors have a door reinforcement in the middle and have an opening angle of approx. 110 degrees. The cabinet is supplied complete with 4 height-adjustable galvanized shelves with a load capacity per shelf of 50 kg. colour? Ask about our options.

## **Specifications**

Article arrangement: New

Version: with 2 hinged doors and 4 floors

Colour: green

Surface treatment: powdercoating

Internal width (mm): 995 Internal height (mm): 1870

Weight (kg) 62.07

Type number: 57-1000-4

Type: boxes cabinet

Material: steel Ral colour: 6011 Width (mm): 1000

Height (mm): 1980 Depth (mm): 420

Options: shelves adjustable and removable

EAN Code (Gtin) 8719424110982