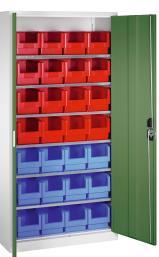

## **Product description**

Revolving door cabinet or workshop cabinet. Widely used in warehouse or workshops. Supplied as standard with an Ergo-Lock system, easy to close by just pushing the handle. The doors have a door reinforcement in the middle and have an opening angle of approx. 110 degrees. The cabinet is supplied complete with 28 storage bins and 6 fixed shelves with a load capacity per shelf of 50kg. 6011, dark blue RAL 5010 and light blue RAL 5012. Looking for a different colour? Ask about our options.

## Specifications

Article arrangement: New Version: with 2 hinged doors and 28 storage bins Colour: green Surface treatment: powdercoating Internal width (mm): 995 Depth (mm): 420 Type number: 57-1000-28

Scan the QR code for more information

Type: boxes cabinet Material: steel

Ral colour: 6011 Width (mm): 1000 Height (mm): 1980 Weight (kg) 91.22 EAN Code (Gtin) 8719424110722