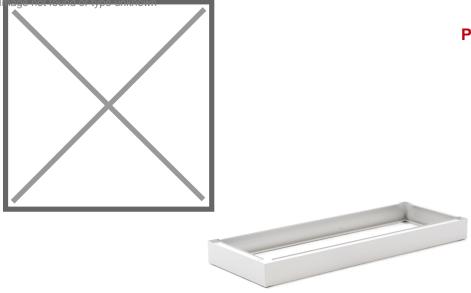

## **Product description**

A plinth is a plinth for under the cupboard. In this way you can raise the cabinet or easily eliminate any open spaces created by using (adjustable) legs. The plinth is supplied including mounting material.

## Specifications

Article arrangement: Used Version: plinth Colour: grey Length (mm): 450 Width (mm): 1190 Height (mm): 110 Type number: 6322GB

Scan the QR code for more information

Type: accessories Material: steel Surface treatment: painted and use damage Internal length (mm): 390 Internal width (mm): 1130 Weight (kg) 4 EAN Code (Gtin) 8719424213966