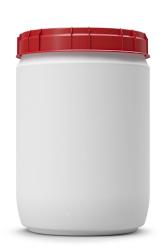

## **Product description**

Total opening drum with screw lid closure for pharmaceuticals, specialty chemicals and food ingredients

This drum protects your valuable products from moisture, from contamination, and against tampering, ensuring your hazardous solids arrive safely at their destination. The large opening provides easy removal of filled liners.

## Specifications

Article arrangement: New Version: super Wide neck vessel Top: with lockable lid Colour: white/red Width (mm): 338 Volume (ltr): 39 Options: fill hole 295 mm Additional specifications: suitable for food industry

Scan the QR code for more information

Type: CurTec plastic barrel UN-approved Material: HDPE Food-safe: yes Length (mm): 338 Height (mm): 505 Weight (kg) 1.8 Type number: 6869 EAN Code (Gtin) 8719424171082