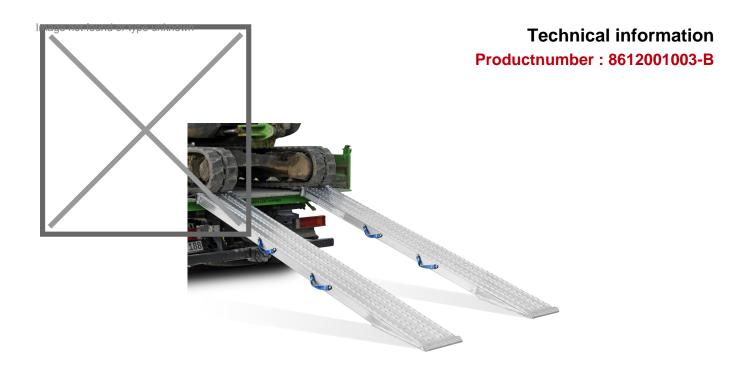

## **Product description**

Professional quality aluminum ramp 300 cm, set of 2 pieces. Very suitable for transporting tracked vehicles and heavy agricultural vehicles. The anti-slip profile prevents slipping. Load capacity per set; 11010kg. Unit weight; 63kg. Suitable for a ramp height of 71 to 90 cm.

## **Specifications**

Article arrangement: New Version: aluminium 300 cm (pair) Top: driving area of anti slip profile

Width (mm): 450 Weight (kg) 63 Batch (items): 2 Max Height (mm): 900

Scan the QR code for more information

Type: access ramp straight Material: aluminium Length (mm): 3000

Loading capacity (kg): 11010 Type number: VFR-B Min Height (mm): 710

EAN Code (Gtin) 8719424103663