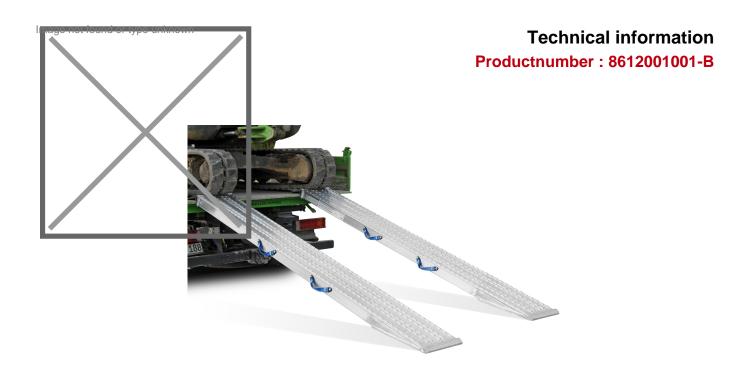

## **Product description**

Professional quality aluminum ramp 200 cm, set of 2 pieces. Very suitable for transporting tracked vehicles and heavy agricultural vehicles. The anti-slip profile prevents slipping. Load capacity per set; 13580kg. Unit weight; 44kg. Suitable for a ramp height of 48 to 62 cm.

This ramp is supplied with a corner profile as standard (see detailed photos). It is optionally possible to adjust this to your liking, please contact us for the possibilities or indicate your preference during the ordering process.

## **Specifications**

Article arrangement: New Version: aluminium 200 cm (pair) Top: driving area of anti slip profile

Width (mm): 450 Weight (kg) 44 Batch (items): 2 Max Height (mm): 620

Scan the QR code for more information

Type: access ramp straight Material: aluminium Length (mm): 2000

Loading capacity (kg): 13580 Type number: VFR-B

Min Height (mm): 480

EAN Code (Gtin) 8719424103649