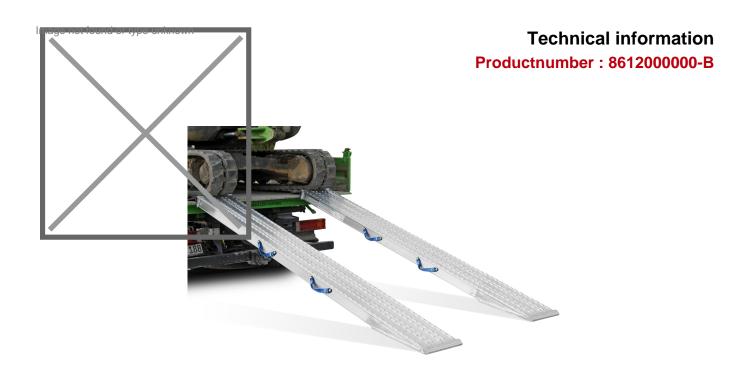

## **Product description**

Professional quality aluminum ramp 300 cm, set of 2 pieces. Very suitable for transporting tracked vehicles and heavy agricultural vehicles. The anti-slip profile prevents slipping. Load capacity per set; 9780kg. Unit weight; 47kg. Suitable for a ramp height of 71 to 89 cm.

This ramp is supplied with a corner profile as standard (see detailed photos). It is optionally possible to adjust this to your liking, please contact us for the possibilities or indicate your preference during the ordering process.

## **Specifications**

Article arrangement: New Version: aluminium 300 cm (pair) Top: driving area of anti slip profile

Width (mm): 400 Weight (kg) 47 Batch (items): 2 Max Height (mm): 890

Scan the QR code for more information

Type: access ramp straight Material: aluminium Length (mm): 3000

Loading capacity (kg): 9780 Type number: VFR-B Min Height (mm): 710

EAN Code (Gtin) 8719424103526