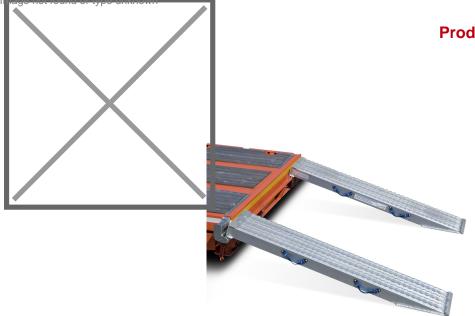

## **Product description**

Professional quality aluminum ramp 200 cm, set of 2 pieces. Very suitable for transporting tracked vehicles and heavy agricultural vehicles. The anti-slip profile prevents slipping. Load capacity per set; 23020kg. Unit weight; 46kg. Suitable for a ramp height of 48 to 62 cm.

This ramp is supplied with a trailer lock as standard (see detailed photos). It is optionally possible to adjust this to your liking, please contact us for the possibilities or indicate your preference during the ordering process.

## Specifications

Article arrangement: New Version: aluminium 200 cm (pair) Top: driving area of anti slip profile Width (mm): 450 Weight (kg) 46 Batch (items): 2 Max Height (mm): 620

Scan the QR code for more information

Type: access ramp straight Material: aluminium Length (mm): 2000 Loading capacity (kg): 23020 Type number: VFR-A Min Height (mm): 480 EAN Code (Gtin) 8719424103533