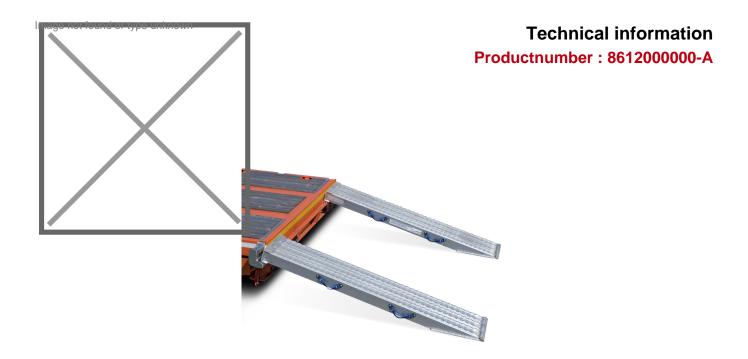

## **Product description**

Professional quality aluminum ramp 300 cm, set of 2 pieces. Very suitable for transporting tracked vehicles and heavy agricultural vehicles. The anti-slip profile prevents slipping. Load capacity per set; 10230kg. Unit weight; 48kg. Suitable for a ramp height of 71 to 89 cm.

This ramp is supplied with a trailer lock as standard (see detailed photos). It is optionally possible to adjust this to your liking, please contact us for the possibilities or indicate your preference during the ordering process.

## **Specifications**

Article arrangement: New Version: aluminium 300 cm (pair) Top: driving area of anti slip profile

Width (mm): 400 Weight (kg) 48 Batch (items): 2 Max Height (mm): 890

Scan the QR code for more information

Type: access ramp straight Material: aluminium Length (mm): 3000

Loading capacity (kg): 10230 Type number: VFR-A Min Height (mm): 710

EAN Code (Gtin) 8719424103519