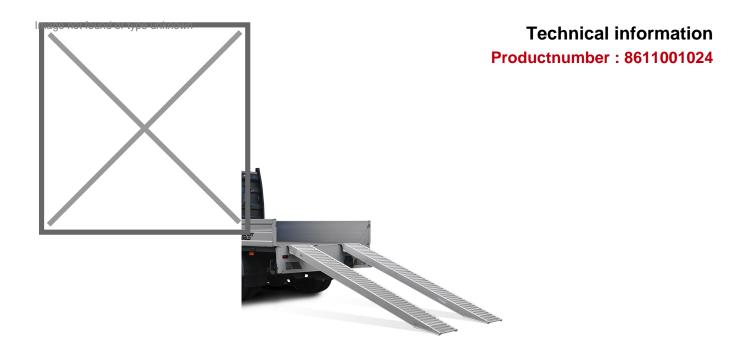

## **Product description**

High-quality ramps suitable for loading light to medium-heavy vehicles such as construction machines, garden machines or ride-on mowers, which are equipped with pneumatic tires or rubber tracks. The driving surface is reinforced at the bottom, which considerably extends the life of the driving plates.

## **Specifications**

Article arrangement: New Version: aluminium 160 cm (pair) Floor: driving area of anti slip profile

Width (mm): 420 Height (mm): 110 Weight (kg) 15 Batch (items): 2 Max Height (mm): 430

Scan the QR code for more information

Type: access ramp straight
Material: aluminium
Length (mm): 1610
Internal width (mm): 340
Loading capacity (kg): 4050
Type number: AVS110
Min Height (mm): 350

EAN Code (Gtin) 8719424025019