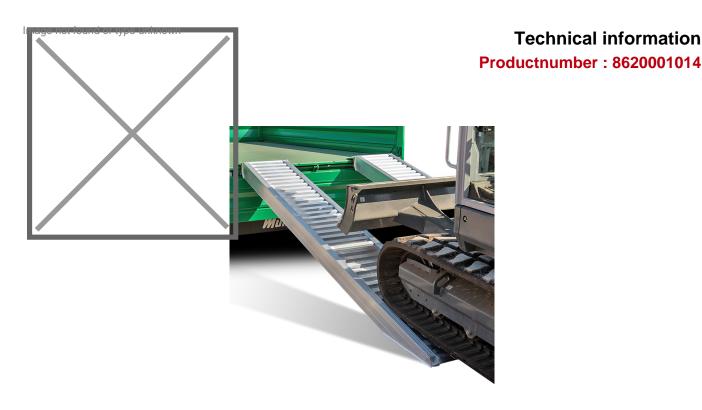

## **Product description**

High quality ramp suitable for loading medium to heavy vehicles such as construction machines, garden machines or ride-on mowers, which are equipped with pneumatic tires or rubber tracks. The driving surface is reinforced at the bottom, which significantly extends the life of the driving plates. Weight per ramp is 99 kg. The load capacity shown is per set!

This ramp is supplied as standard with connection A and a flat floor 1, see detail photos. It is optionally possible to adjust this to your liking, please contact us for the possibilities or indicate your preference during the ordering process.