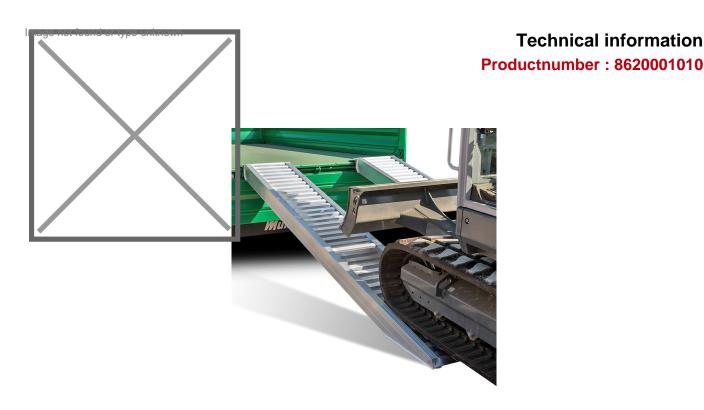

## **Product description**

High quality ramp suitable for loading medium to heavy vehicles such as construction machines, garden machines or ride-on mowers, which are equipped with pneumatic tires or rubber tracks. The driving surface is reinforced at the bottom, which significantly extends the life of the driving plates. Weight per ramp is 84 kg. The load capacity shown is per set!

## **Specifications**

Article arrangement: New Version: aluminium 400 cm (pair) Top: driving area of anti slip profile

Width (mm): 580

Loading capacity (kg): 8370 Type number: AVS-200

Height difference max (mm): 30% with max. height

Max Height (mm): 1170

Scan the QR code for more information

Type: access ramp straight

Material: aluminium Length (mm): 4285 Internal width (mm): 450

Weight (kg) 84
Batch (items): 2
Min Height (mm): 900

EAN Code (Gtin) 8719424127201