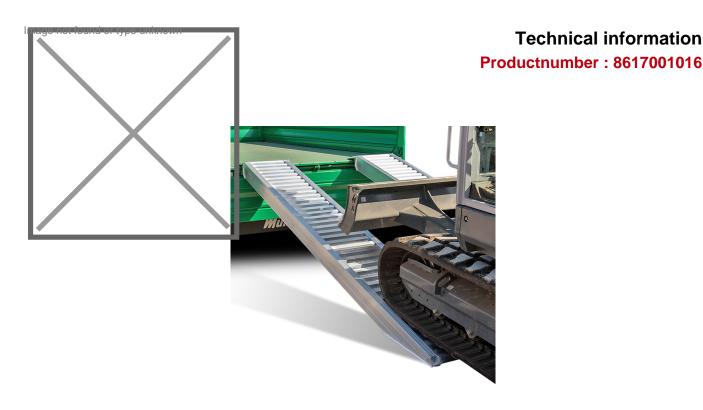

## **Product description**

High quality ramp suitable for loading medium to heavy vehicles such as construction machines, garden machines or ride-on mowers, which are equipped with pneumatic tires or rubber tracks. The driving surface is reinforced at the bottom, which significantly extends the life of the driving plates. Weight per ramp is 83 kg. The load capacity shown is per set!

This ramp is supplied as standard with connection A and a flat floor 1, see detail photos. It is optionally possible to adjust this to your liking, please contact us for the possibilities or indicate your preference during the ordering process.