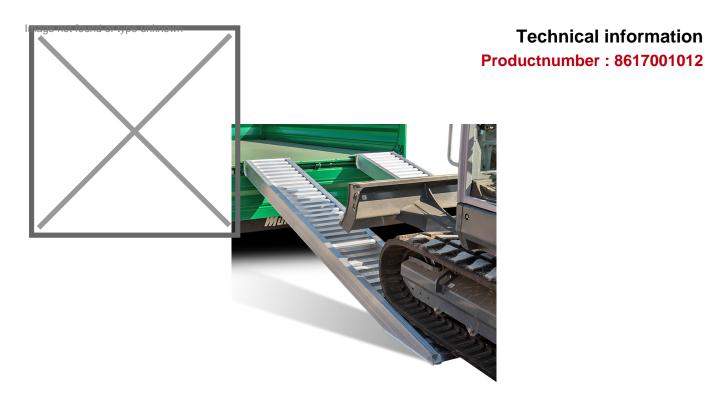

## **Product description**

High quality ramp suitable for loading medium to heavy vehicles such as construction machines, garden machines or ride-on mowers, which are equipped with pneumatic tires or rubber tracks. The driving surface is reinforced at the bottom, which significantly extends the life of the driving plates. Weight per ramp is 72 kg. The load capacity shown is per set!

This ramp is supplied as standard with connection A and a flat floor 1, see detail photos. It is optionally possible to adjust this to your liking, please contact us for the possibilities or indicate your preference during the ordering process.

## **Specifications**

Article arrangement: New Version: aluminium 450 cm (pair) Top: driving area of anti slip profile

Width (mm): 520

Loading capacity (kg): 4750 Type number: AVS-170

Height difference max (mm): 30% with max. height

Max Height (mm): 1290

Scan the QR code for more information

Type: access ramp straight

Material: aluminium Length (mm): 4685 Internal width (mm): 400

Weight (kg) 72 Batch (items): 2 Min Height (mm): 990

EAN Code (Gtin) 8719424127157