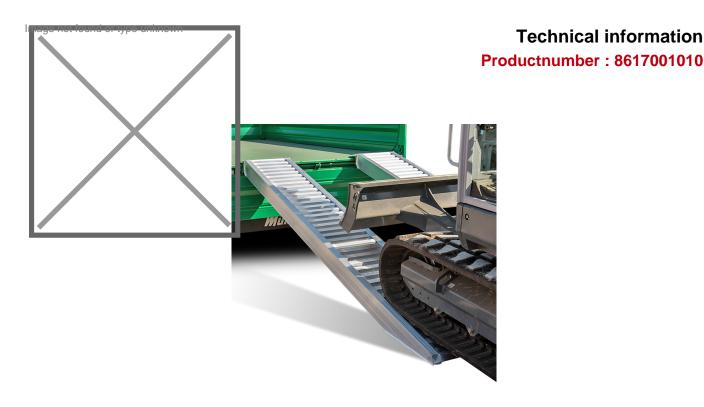

## **Product description**

High quality ramp suitable for loading medium to heavy vehicles such as construction machines, garden machines or ride-on mowers, which are equipped with pneumatic tires or rubber tracks. The driving surface is reinforced at the bottom, which significantly extends the life of the driving plates. Weight per driving plate is 66 kg. The load capacity shown is per set!

## **Specifications**

Article arrangement: New Version: aluminium 400 cm (pair) Top: driving area of anti slip profile

Width (mm): 520

Loading capacity (kg): 5190 Type number: AVS-170

Height difference max (mm): 30% with max. height

Max Height (mm): 1170

Scan the QR code for more information

Type: access ramp straight

Material: aluminium Length (mm): 4285 Internal width (mm): 400

Weight (kg) 66 Batch (items): 2 Min Height (mm): 900

EAN Code (Gtin) 8719424127140