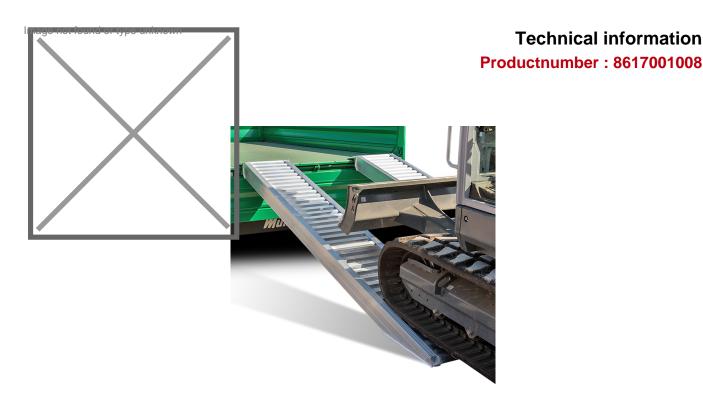

## **Product description**

High quality ramp suitable for loading medium to heavy vehicles such as construction machines, garden machines or ride-on mowers, which are equipped with pneumatic tires or rubber tracks. The driving surface is reinforced at the bottom, which significantly extends the life of the driving plates. Weight per driving plate is 60 kg. The load capacity shown is per set!

This ramp is supplied as standard with connection A and a flat floor 1, see detail photos. It is optionally possible to adjust this to your liking, please contact us for the possibilities or indicate your preference during the ordering process.

## **Specifications**

Article arrangement: New Version: aluminium 350 cm (pair) Top: driving area of anti slip profile

Width (mm): 520

Loading capacity (kg): 5730 Type number: AVS-170

Height difference max (mm): 30% with max. height

Max Height (mm): 1060

Scan the QR code for more information

Type: access ramp straight

Material: aluminium Length (mm): 3885 Internal width (mm): 400

Weight (kg) 60 Batch (items): 2 Min Height (mm): 810

EAN Code (Gtin) 8719424127133