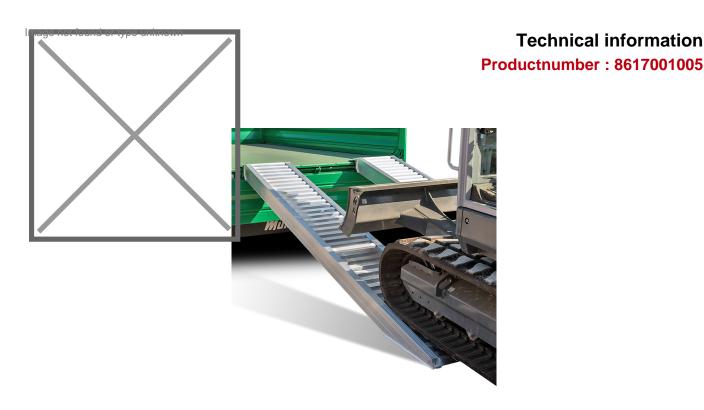

## **Product description**

High quality ramp suitable for loading medium to heavy vehicles such as construction machines, garden machines or ride-on mowers, which are equipped with pneumatic tires or rubber tracks. The driving surface is reinforced at the bottom, which significantly extends the life of the driving plates. Weight per driving plate is 52 kg. The load capacity shown is per set!

This ramp is supplied as standard with connection A and a flat floor 1, see detail photos. It is optionally possible to adjust this to your liking, please contact us for the possibilities or indicate your preference during the ordering process.

## **Specifications**

Article arrangement: New Version: aluminium 300 cm (pair) Top: driving area of anti slip profile

Width (mm): 520

Loading capacity (kg): 3770 Type number: AVS-170

Height difference max (mm): 30% with max. height

Max Height (mm): 890

Scan the QR code for more information

Type: access ramp straight

Material: aluminium Length (mm): 3285 Internal width (mm): 400

Weight (kg) 52 Batch (items): 2 Min Height (mm): 680

EAN Code (Gtin) 8719424127126