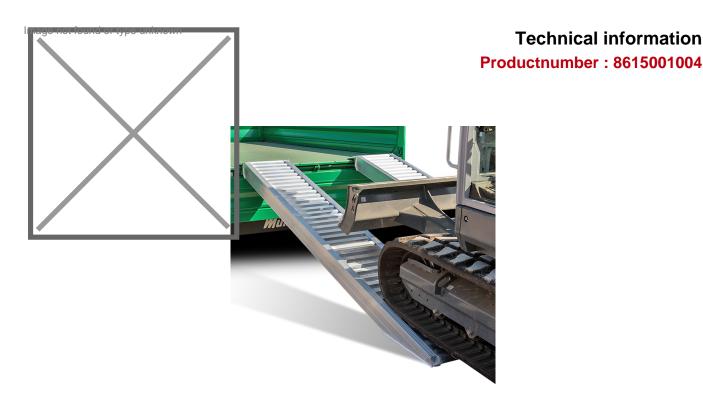

## **Product description**

High quality ramp suitable for loading medium to heavy vehicles such as construction machines, garden machines or ride-on mowers, which are equipped with pneumatic tires or rubber tracks. The driving surface is reinforced at the bottom, which significantly extends the life of the driving plates. Weight per driving plate is 44 kg. The load capacity shown is per set!

This ramp is supplied as standard with connection A and a flat floor 1, see detail photos. It is optionally possible to adjust this to your liking, please contact us for the possibilities or indicate your preference during the ordering process.

## **Specifications**

Article arrangement: New Version: aluminium 300 cm (pair) Top: driving area of anti slip profile

Width (mm): 460

Loading capacity (kg): 6710 Type number: AVS-150

Height difference max (mm): 30% with max. height

Max Height (mm): 830

Scan the QR code for more information

Type: access ramp straight

Material: aluminium Length (mm): 3085 Internal width (mm): 368

Weight (kg) 44
Batch (items): 2
Min Height (mm): 630

EAN Code (Gtin) 8719424127065