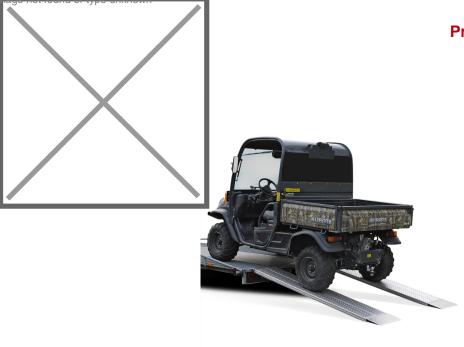

## **Product description**

Professional quality aluminum ramp 300 cm, set of 2 pieces. Very suitable for transporting lawnmowers, light agricultural vehicles, carriages and golf carts. Easy to move due to the light weight and the anti-slip profile prevents slipping. Load capacity per set; 610 kg with an axle distance of 100 cm. Suitable for a ramp height of 47 to 83 cm.

This ramp is supplied as standard with connection A and a flat floor 1, see detail photos. It is optionally possible to adjust this to your liking, please contact us for the possibilities or indicate your preference during the ordering process.

## Specifications

Article arrangement: New Version: aluminium 300 cm (pair) Top: driving area of anti slip profile Width (mm): 400 Loading capacity (kg): 610 Type number: AOS-400 Min Height (mm): 470 EAN Code (Gtin) 8719424024531