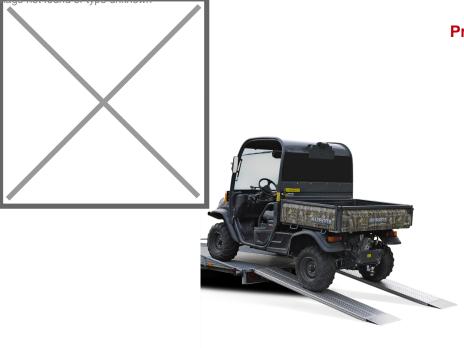

## **Product description**

Professional quality aluminum ramp 250 cm, set of 2 pieces. Very suitable for transporting lawnmowers, light agricultural vehicles, carriages and golf carts. Easy to move due to the light weight and the anti-slip profile prevents slipping. Load capacity per set; 770 kg with an axle distance of 100 cm. Suitable for a ramp height of 39 to 69 cm.

This ramp is supplied as standard with connection A and a flat floor 1, see detail photos. It is optionally possible to adjust this to your liking, please contact us for the possibilities or indicate your preference during the ordering process.

## Specifications

Article arrangement: New Version: aluminium 250 cm (pair) Top: driving area of anti slip profile Width (mm): 400 Loading capacity (kg): 770 Type number: AOS-400 Min Height (mm): 390 EAN Code (Gtin) 8719424024524