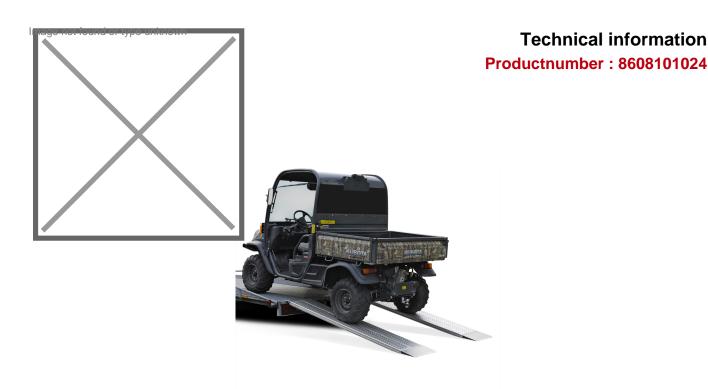

## **Product description**

Professional quality aluminum ramp 350 cm, set of 2 pieces. Very suitable for transporting lawnmowers, light agricultural vehicles, carriages and golf carts. Easy to move due to the light weight and the anti-slip profile prevents slipping. Load capacity per set; 410 kg with an axle distance of 100 cm. Suitable for a ramp height of 54 to 105 cm.

This ramp is supplied as standard with connection A and a flat floor 1, see detail photos. It is optionally possible to adjust this to your liking, please contact us for the possibilities or indicate your preference during the ordering process.