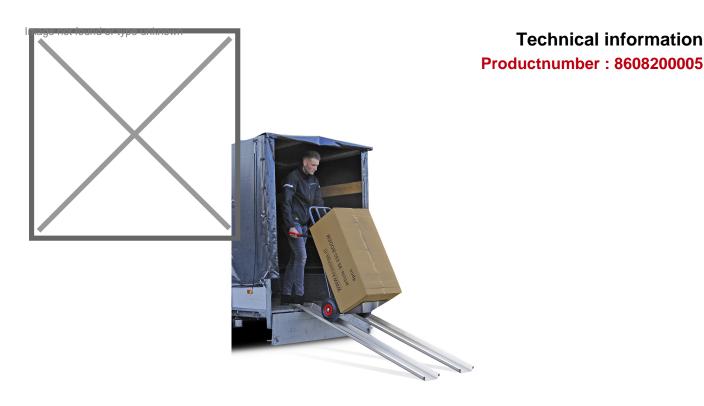

## **Product description**

Solid aluminum ramps 150 cm, set of 2 pieces. Very suitable for transporting roll containers and hand trucks in your distribution center. Easy to move due to the light weight, 6 kg each. The raised edges prevent slipping.

Load capacity per set; 600 kg with even distribution. Suitable for a ramp height of 21 to 38 cm.

## **Specifications**

Article arrangement: New Version: aluminium 150 cm (pair) Top: driving area of anti slip profile

Width (mm): 230
Height (mm): 50
Weight (kg) 6
Batch (items): 2
Min Height (mm): 210
EAN Code (Gtin) 8719424024852

Scan the QR code for more information

Type: access ramp straight Material: aluminium Length (mm): 1500 Internal width (mm): 155 Loading capacity (kg): 600 Type number: ABS

Horizontal platform (mm): 150 Max Height (mm): 380