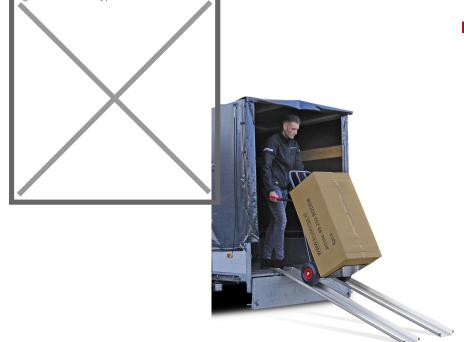

## **Product description**

Solid aluminum ramps 250 cm, set of 2 pieces. Very suitable for transporting roll containers and hand trucks in your distribution center. Easy to move due to the light weight, 10 kg each. The raised edges prevent slipping.

Load capacity per set; 400 kg with even distribution. Suitable for a ramp height of 37 to 67 cm.

## Specifications

Article arrangement: New Version: aluminium 250 cm (pair) Top: driving area of anti slip profile Width (mm): 230 Height (mm): 50 Weight (kg) 10 Batch (items): 2 Min Height (mm): 370 EAN Code (Gtin) 8719424024821

Scan the QR code for more information

Type: access ramp straight Material: aluminium Length (mm): 2500 Internal width (mm): 155 Loading capacity (kg): 400 Type number: ABS Horizontal platform (mm): 150 Max Height (mm): 670