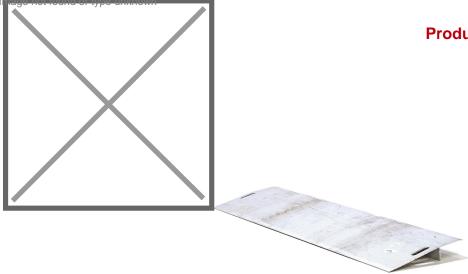

## **Product description**

Used ramp, made of aluminium and measuring 2000x600x40 mm. A durable and reliable solution for bridging height differences. The driving surface has an anti-slip profile, providing extra grip and safety during loading and unloading. Despite a dent, the ramp retains its functionality.

## Specifications

Article arrangement: Used Version: fixed construction Top: driving area of anti slip profile Surface treatment: signs of use Width (mm): 2000 Type number: HFB55/60 Max Height (mm): 40

Scan the QR code for more information

Type: access ramp loading dock Material: aluminium Colour: colorless Length (mm): 600 Weight (kg) 27 Min Height (mm): -23